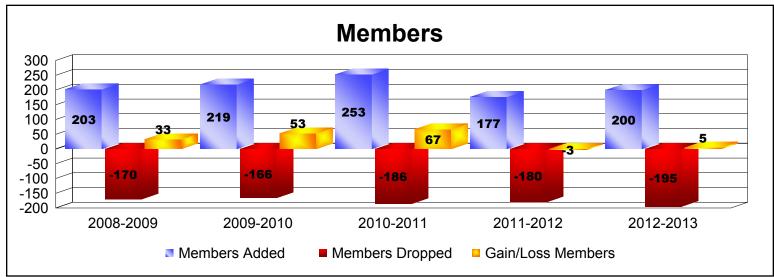

District 111MN As of June 2013 Cumulative

| Year      | New<br>Clubs | Dropped<br>Clubs | Gain/<br>Loss<br>Clubs | New<br>Members | Charter<br>Members | Reinstate<br>Members | Transfer<br>Members | Total<br>Member<br>Added | Total<br>Members<br>Dropped | Gain/<br>Loss<br>Members |
|-----------|--------------|------------------|------------------------|----------------|--------------------|----------------------|---------------------|--------------------------|-----------------------------|--------------------------|
| 2008-2009 | 1            | 0                | 1                      | 165            | 22                 | 6                    | 10                  | 203                      | -170                        | 33                       |
| 2009-2010 | 3            | 0                | 3                      | 136            | 67                 | 2                    | 14                  | 219                      | -166                        | 53                       |
| 2010-2011 | 2            | -1               | 1                      | 179            | 52                 | 3                    | 19                  | 253                      | -186                        | 67                       |
| 2011-2012 | 0            | 0                | 0                      | 162            | 0                  | 2                    | 13                  | 177                      | -180                        | -3                       |
| 2012-2013 | 1            | -1               | 0                      | 160            | 27                 | 3                    | 10                  | 200                      | -195                        | 5                        |
| Average   | 1            | 0                | 1                      | 160            | 34                 | 3                    | 13                  | 210                      | -179                        | 31                       |