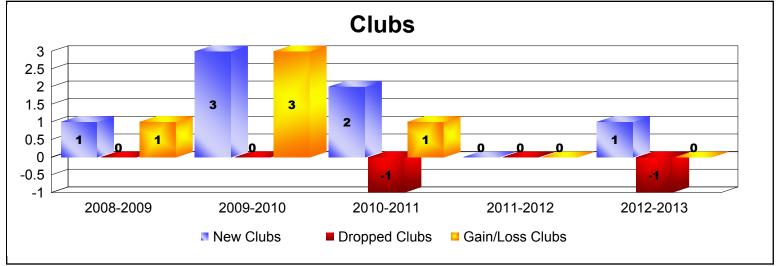

District 111MN As of June 2013 Cumulative

| Year      | New<br>Clubs | Dropped<br>Clubs | Gain/<br>Loss<br>Clubs | New<br>Members | Charter<br>Members | Reinstate<br>Members | Transfer<br>Members | Total<br>Member<br>Added | Total<br>Members<br>Dropped | Gain/<br>Loss<br>Members |
|-----------|--------------|------------------|------------------------|----------------|--------------------|----------------------|---------------------|--------------------------|-----------------------------|--------------------------|
| 2008-2009 | 1            | 0                | 1                      | 165            | 22                 | 6                    | 10                  | 203                      | -170                        | 33                       |
| 2009-2010 | 3            | 0                | 3                      | 136            | 67                 | 2                    | 14                  | 219                      | -166                        | 53                       |
| 2010-2011 | 2            | -1               | 1                      | 179            | 52                 | 3                    | 19                  | 253                      | -186                        | 67                       |
| 2011-2012 | 0            | 0                | 0                      | 162            | 0                  | 2                    | 13                  | 177                      | -180                        | -3                       |
| 2012-2013 | 1            | -1               | 0                      | 160            | 27                 | 3                    | 10                  | 200                      | -195                        | 5                        |
| Average   | 1            | 0                | 1                      | 160            | 34                 | 3                    | 13                  | 210                      | -179                        | 31                       |